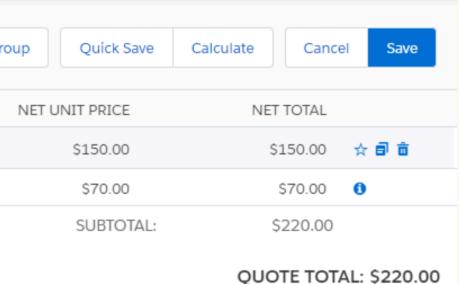

# You will still see the Wrench icon. It means you can still do the changes

| Edit Quote   |                                |          |                 | Add Products 🔻   | Add Group Quick Save | Calculate Cancel Save |
|--------------|--------------------------------|----------|-----------------|------------------|----------------------|-----------------------|
| PRODUCT CODE | PRODUCT NAME                   | QUANTITY | LIST UNIT PRICE | ADDITIONAL DISC. | NET UNIT PRICE       | NET TOTAL             |
|              | T-Mobile Family Plan<br>Bundle | 1.00     | \$150.00        |                  | \$150.00             | \$150.00 🔬 🗲 🖬 💼      |
|              | T-Mobile Phone Plan            | 1.00     | \$70.00         |                  | \$70.00              | \$70.00               |
|              |                                |          |                 |                  | SUBTOTAL:            | \$220.00              |

## You will still see the wrench icon after adding it. It means you can still edit

| <b>()</b>      |                                | Q Search                 |                   |                      | 7                         | k 🗖 🖪 🚓 ? 🌣 🐥 🐻       |
|----------------|--------------------------------|--------------------------|-------------------|----------------------|---------------------------|-----------------------|
| Salesforce CPQ | Home Accounts 🗸                | Opportunities 🗸 Quotes 🗸 | Solution Groups 🔍 | Discount Schedules 🗸 | Quote Templates 🗸 Product | s ∨ More ▼ 0          |
| Edit Quote     |                                |                          |                   | Add Products         | Add Group Quick Save      | Calculate Cancel Save |
| PRODUCT CODE   | PRODUCT NAME                   | QUANTITY                 | LIST UNIT PRICE   | ADDITIONAL DISC.     | NET UNIT PRICE            | NET TOTAL             |
|                | T-Mobile Family Plan<br>Bundle | 1.00                     | \$150.00          |                      | \$150.00                  | \$150.00 🛛 🛧 🔑 🗃 📋    |
|                | T-Mobile Phone Plan            | 1.00                     | \$70.00           |                      | \$70.00                   | \$70.00 (1)           |
|                |                                |                          |                   |                      | SUBTOTAL:                 | \$220.00              |
|                |                                |                          |                   |                      |                           |                       |

#### QUOTE TOTAL: \$220.00