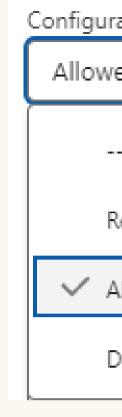

#### **Configuration** Type

Configuration Type determines how Salesforce CPQ handles the configuration of bundle products.

#### **Configuration Event**

The Configuration Event defines the specific scenario or trigger when the configuration page for a product bundle is launched.

| ation Type 🕕    |   |  |  |
|-----------------|---|--|--|
| ed              | • |  |  |
| -None           |   |  |  |
| lequired        |   |  |  |
| llowed          |   |  |  |
| Disabled        |   |  |  |
| uration Event 🕕 |   |  |  |
| t               | • |  |  |
| None            |   |  |  |
| Always          |   |  |  |
| Add             |   |  |  |
| Edit            |   |  |  |

# **Configuration Type : Allowed Configuration Event : Add**

✓ Salesforce CPQ Configuration

| Config   | uration  | Type  | • |
|----------|----------|-------|---|
| 2001 HIN | juruuori | 1712- |   |

| All | owed |
|-----|------|
|     |      |